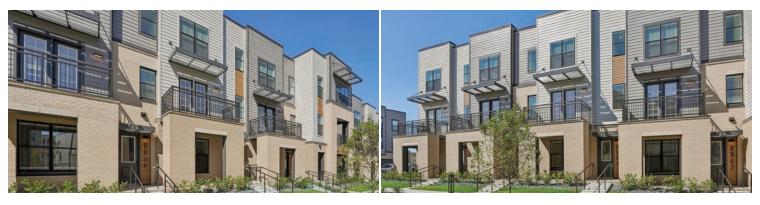

## **Market Overview**

Metal-Tech canopies by Awning Partners Manufacturing Group (APMG) combine sleek design and superior durability, making them perfect for image minded multi-family properties. Constructed from high-grade aluminum and fully welded for strength, these canopies provide lasting protection from sun, rain, and snow while enhancing entrances, walkways, and outdoor spaces. With designs like standing seam, louvered sunshades, and ledge-style awnings, they add visual appeal and functionality to any development.

Backed by five generations of expertise, Metal-Tech canopies are a stylish, lowmaintenance solution that enhances property value and creates a more inviting environment for residents and visitors.

THE USA