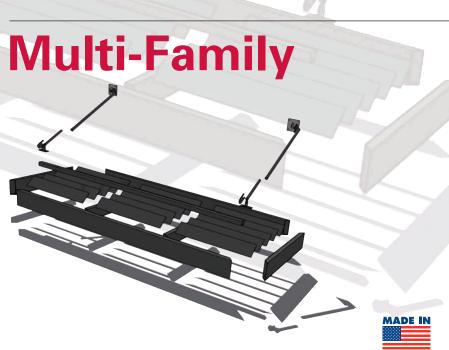

## **Market Overview**

Metal-Tech canopies by Awning Partners Manufacturing Group (APMG) combine sleek design and superior durability, making them perfect for image minded multi-family properties. Constructed from high-grade aluminum and fully welded for strength, these canopies provide lasting protection from sun, rain, and snow while enhancing entrances, walkways, and outdoor spaces. With designs like standing seam, louvered sunshades, and ledge-style awnings, they add visual appeal and functionality to any development.

Backed by five generations of expertise, Metal-Tech canopies are a stylish, lowmaintenance solution that enhances property value and creates a more inviting environment for residents and visitors.

THE USA