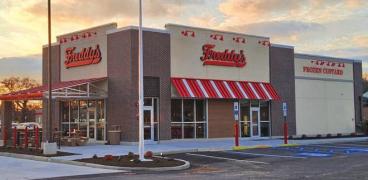

## **Market Overview**

Metal-Tech canopies by Awning Partners Manufacturing Group (APMG) deliver sleek design and exceptional durability, making them ideal for clients like restaurants and store fronts. Crafted from high-grade aluminum and fully welded for strength, these canopies provide lasting protection from sun, rain, and snow while enhancing entrances, patios, and outdoor walkways. With designs such as standing seam, louvered sunshades, and ledge-style awnings, they add a polished, professional look to any property.

Backed by five generations of expertise, Metal-Tech canopies are a low-maintenance, high-impact solution that boosts curb appeal and creates a more welcoming environment for customers and clients.