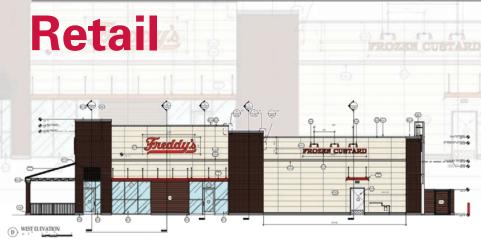

## **Market Overview**

Metal-Tech canopies by Awning Partners Manufacturing Group (APMG) deliver sleek design and exceptional durability, making them ideal for clients like restaurants and store fronts. Crafted from high-grade aluminum and fully welded for strength, these canopies provide lasting protection from sun, rain, and snow while enhancing entrances, patios, and outdoor walkways. With designs such as standing seam, louvered sunshades, and ledge-style awnings, they add a polished, professional look to any property.

Backed by five generations of expertise, Metal-Tech canopies are a low-maintenance, high-impact solution that boosts curb appeal and creates a more welcoming environment for customers and clients.